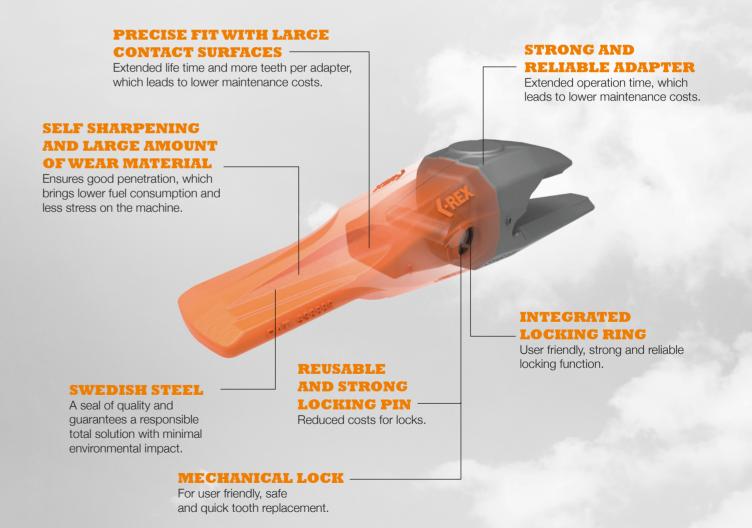

#### THE SUPREME SOLUTION

C-REX is a high performing system solution that delivers significantly lower operating costs. To achieve this, we have maximized the length of the teeth, proportion of wear material and reinforced the adapters. C-REX is made out of quality

Swedish steel and perfectly suited for both excavators and wheel loaders working at construction sites or in quarries. No matter what machine or application you are working in, you can always rely on an user-friendly wear part system with extended lifetime.