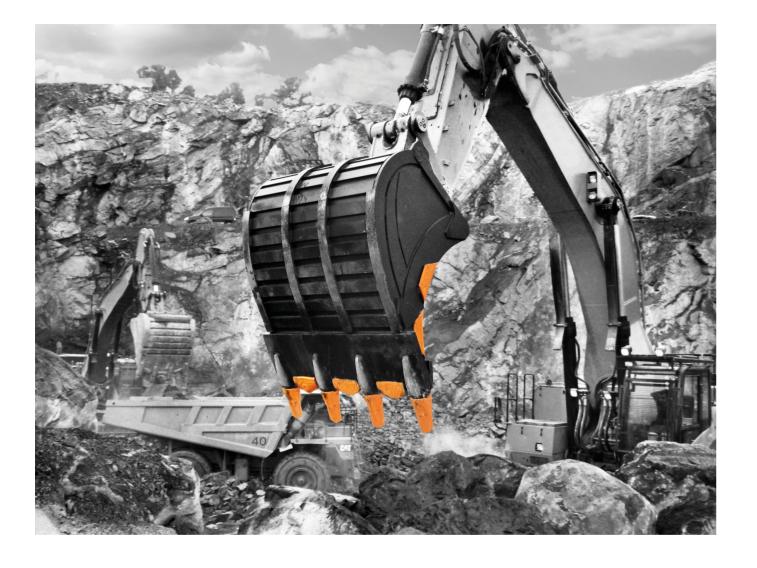

# SHAPE THE FUTURE WITH AN INNOVATIVE WEAR PART SYSTEM

High performance, user-friendly and economical ground engaging products.

From a custom-built foundry in Sweden, Combi Wear Parts produce unique solutions and wear parts for the construction, mining and dredging industries. With a clear focus on user-friendliness, improving our customers productivity and lowering costs, we aim to be in the forefront of an ever-changing industry.

## Maximum operation time

User-friendly and suitable for work both in guarries and construction work.

## Best possible wear protection

With a functional and unique design, this versatile tooth effectively handles the forces during operation.

#### THE PERFECT PARTNER

Better penetration, less stress on the machine and a mechanical lock that is safe and easy to mount and dismount. ProClaws offers a wide variety of benefits as well as areas of usage. Its functional design makes it perfectly suited for quarry and

mining applications and the teeth maintain maximum sharpness through their entire lifetime. The fact that it is made out of high quality Swedish steel and that you can get them in a variety of sizes makes them both versatile and long-lasting.

#### THE SUPREME SOLUTION

C-REX is a high performing system solution that delivers significantly lower operating costs. To achieve this, we have maximized the length of the teeth, proportion of wear material and reinforced the adapters. C-REX is made out of quality

Swedish steel and perfectly suited for both excavators and wheel loaders working at construction sites or in quarries. No matter what machine or application you are working in, you can always rely on an user-friendly wear part system with extended lifetime.