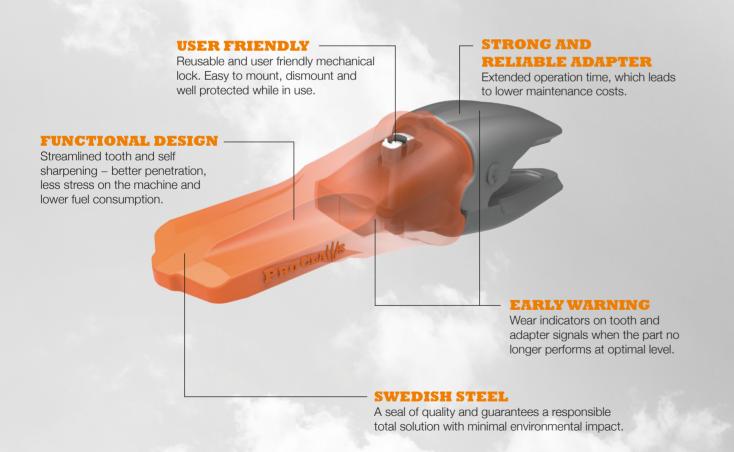

## Best possible wear protection

With a functional and unique design, this versatile tooth effectively handles the forces during operation.

#### THE PERFECT PARTNER

Better penetration, less stress on the machine and a mechanical lock that is safe and easy to mount and dismount. ProClaws offers a wide variety of benefits as well as areas of usage. Its functional design makes it perfectly suited for quarry and

mining applications and the teeth maintain maximum sharpness through their entire lifetime. The fact that it is made out of high quality Swedish steel and that you can get them in a variety of sizes makes them both versatile and long-lasting.